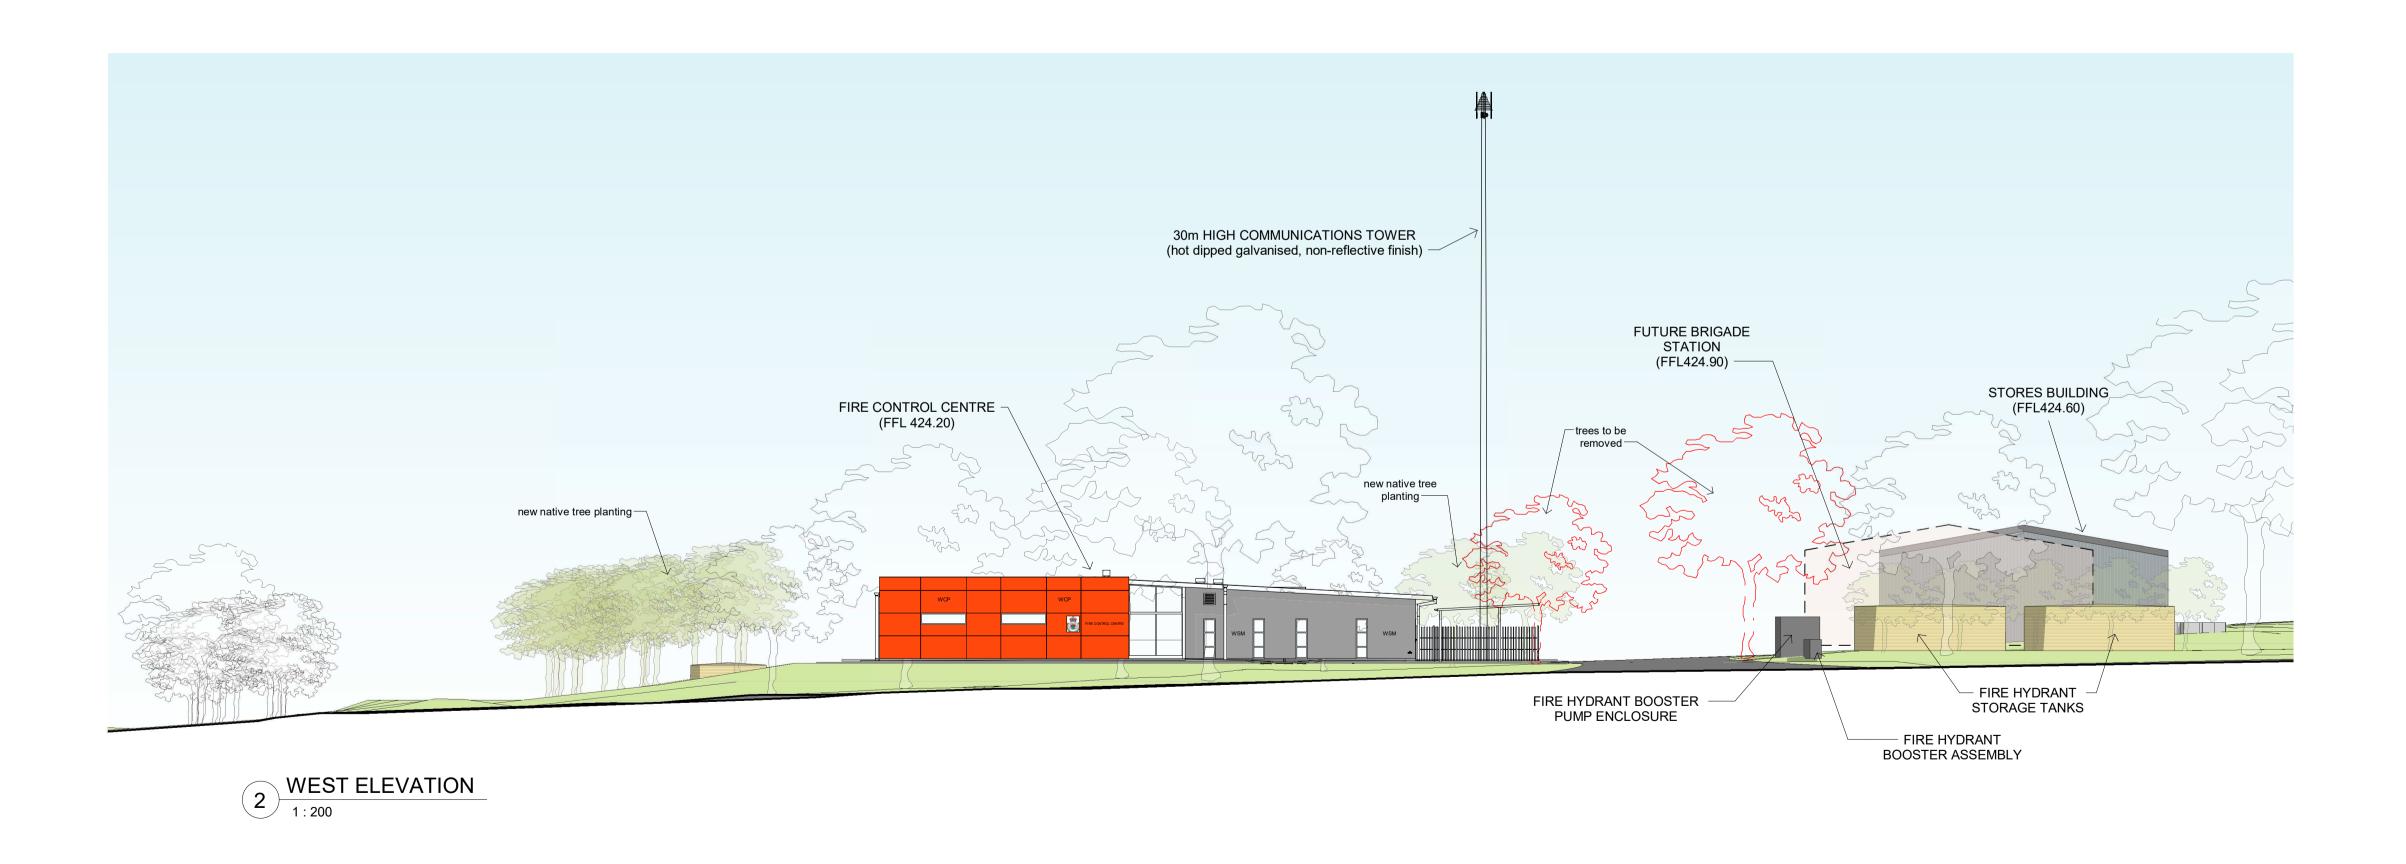

SOUTH WEST SLOPES FIRE CONTROL
CENTRE & REGIONAL OFFICE
BURLEY GRIFFIN WAY, HARDEN, NSW

| JOB NO. 1717 | SCALE: 1:200 | SHEET NO: | A.03 | CHECKED:DFM | SET: | -